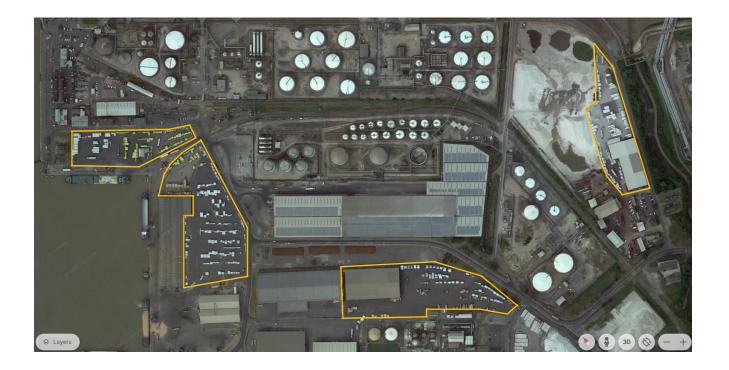

#### **Our Facility:**

- 3x discharge berths.
- Shortest berth able to accept 150m long vessel.
- 18 Acres (7.2 Hectares) of outside and undercover storage space within the docks.
- 5600 m2 undercover storage
- Quayside