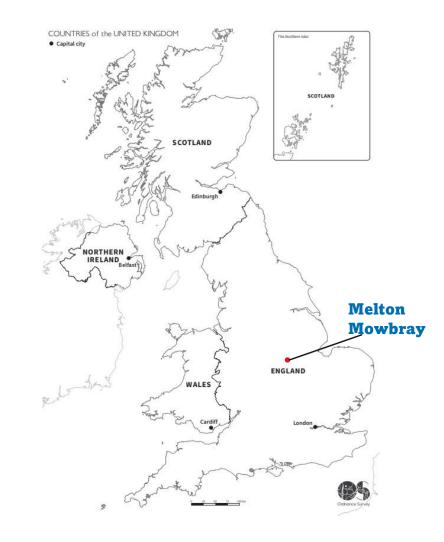

## **Introduction to TTS**

PART OF THE NAVALIS GROUP

- The company was established in 1988.
- Based in Melton Mowbray, UK.
- We specialise in the shipping and handling of forest products within Europe.
- We ship and handle around 750,000 m3 sawn timber per year through their own terminals in the UK.
- Purchased by The Navalis Group in December 2021.