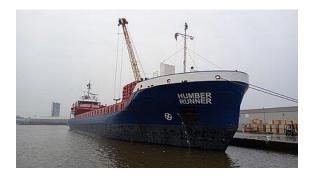

#### **Our Facility:**

- Further inland port facility close to main UK motorway network.
- 12.0 Acres (4.8 hectares) of outside and undercover storage space within the docks.
- Single berth operation.

We operate two time charter vessels - MV HUMBER RUNNER & MV HUMBER SPRINTER

KD Timber Capacity – 5,500m3 "Latvian Mix" – 4,200m3

Our parent company Navalis gives us access to 48 general Purpose cargo vessels ranging in KD Timber capacity from 6,200m3 upto 12,000m3.