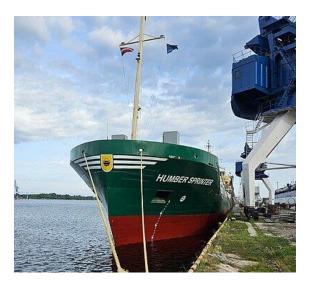

#### **Our Facility:**

- Further inland port facility close to main UK motorway network.
- 12.0 Acres (4.8 hectares) of outside and undercover storage space within the docks.
- Single berth operation.

We operate two time charter vessels - MV HUMBER RUNNER & MV HUMBER SPRINTER

KD Timber Capacity – 5,500m3 "Latvian Mix" – 4,200m3

Our parent company Navalis gives us access to 48 general Purpose cargo vessels ranging in KD Timber capacity from 6,200m3 upto 12,000m3.