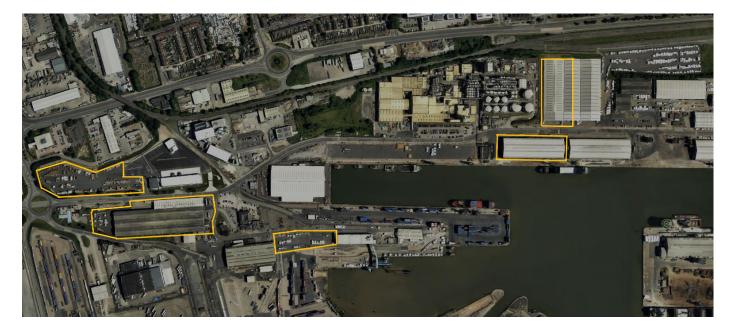

#### **Our Facility:**

- Multiple discharge berths.
- 11.2 Acres (4.5 Hectares) of outside and undercover storage space within the docks.
- 3x separate warehouses (totaling 26,000m2)
- Including a quayside, brick warehouse for higher value, weather working products.