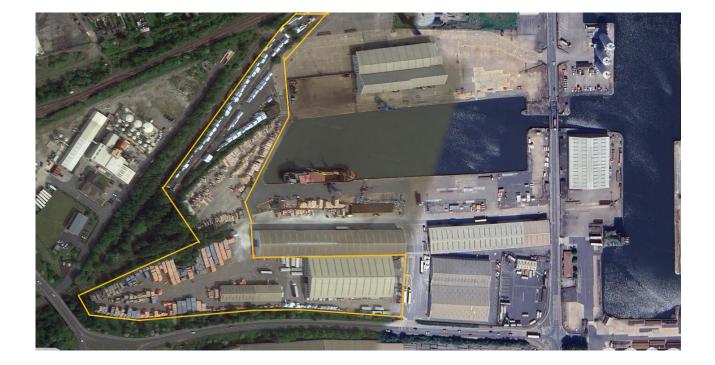

#### **Our Facility:**

- 3x discharge berths.
- Shortest berth able to accept 150m long vessel.
- 18 Acres (7.2 Hectares) of outside and undercover storage space within the docks.
- 5600 m2 undercover storage
- Quayside

#### **Our Facility:**

- Multiple discharge berths.
- 11.2 Acres (4.5 Hectares) of outside and undercover storage space within the docks.
- 3x separate warehouses (totaling 26,000m2)
- Including a quayside, brick warehouse for higher value, weather working products.

#### **Our Facility:**

- Further inland port facility close to main UK motorway network.
- 12.0 Acres (4.8 hectares) of outside and undercover storage space within the docks.
- Single berth operation.

We operate two time charter vessels - MV HUMBER RUNNER & MV HUMBER SPRINTER